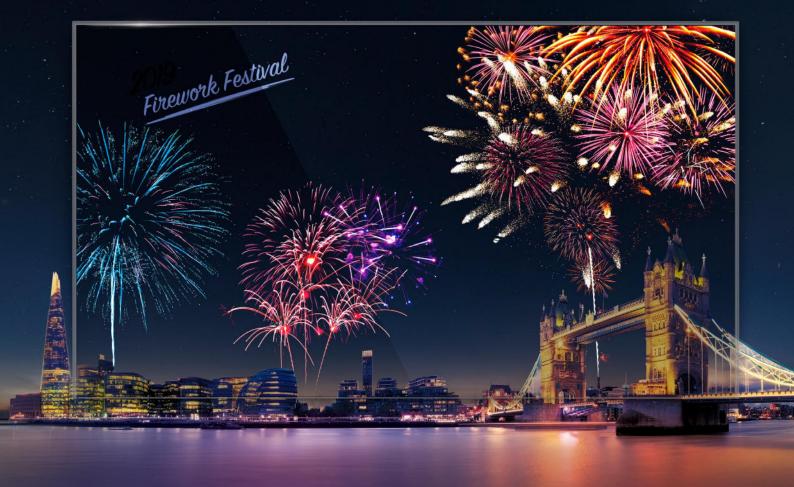

# A New Level of See-through View

Imagination becomes reality

LG Transparent OLED Signage illuminates spaces that once were hidden away behind the display, completely harmonizing with its surroundings.

Boasting vivid and clear colors with high transparency, this display provides visual enhancements to objects placed behind it, giving viewers an impressive "wow" factor.

#### Accurate and Vivid Colors

Featuring self-lighting pixels, the display maintains vivid colors and high contrast ratio even when the display becomes transparent. It brings content to life from wide viewing angles, and the content blends into its surroundings seamlessly and naturally.

## High Transparency

LG's OLED technology makes the Transparent OLED Touch Signage have slimmer structure without backlight unit nor a liquid crystal layer, achieving high transparency of 33% even with P-Cap touch film. While clearly showing objects behind the screen, it overlays the relevant information right before them.