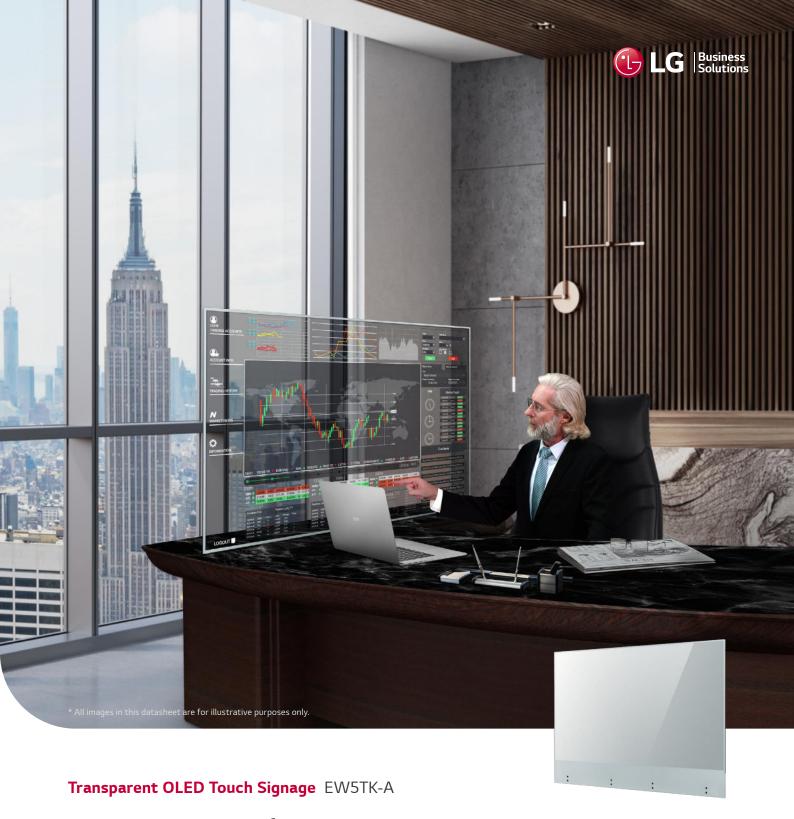

# A New Level of See-through View

Imagination becomes reality

LG Transparent OLED Signage illuminates spaces that once were hidden away behind the display, completely harmonizing with its surroundings.

Boasting vivid and clear colors with high transparency, this display provides visual enhancements to objects placed behind it, giving viewers an impressive "wow" factor.

Not only that, it can respond according to viewers' touch, which has great potential for various applications where customer interactions are required.

## Intuitive P-Cap Touch

By adding P-Cap touch sensor film to the display, the utilization possibilities expand to various industries where customer interaction services are demanding. Users could enjoy its fascinating content using their fingertips with no lag.