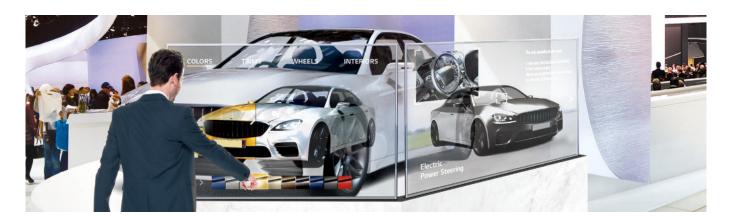

Not only that, it can respond according to viewers' touch, which has great potential for various applications where customer interactions are required.

## Intuitive P-Cap Touch

By adding P-Cap touch sensor film to the display, the utilization possibilities expand to various industries where customer interaction services are demanding. Users could enjoy its fascinating content using their fingertips with no lag.