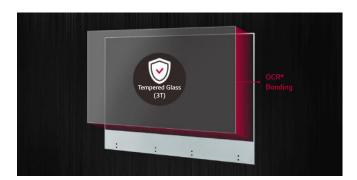

### **Protective Tempered Glass**

Touching a display directly can cause damage or scratches. The tempered front glass protects product from such external impacts and its anti-shatter glass is designed to minimize customers' injuries.

\* Optically Clear Resin