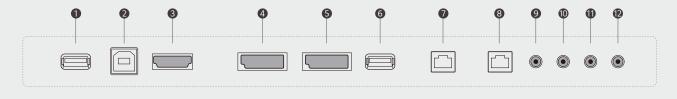

#### CONNECTIVITY

- 1 TOUCH USB IN
- 2 TOUCH OUT (PC)
- 3 HDMI IN
- 4 DP IN
- **5** DP OUT
- **6** USB IN (USB 2.0)
- **7** LAN IN
- 8 LAN OUT
- IR IN

- **10** RS-232C IN
- 1 RS-232C OUT
- AUDIO OUT

 $<sup>\</sup>ensuremath{^{\star}}$  Installation accessories are not supplied by LG.

<sup>\*</sup> Jack Panels may differ from the above image, so please contact LG sales team to verify before ordering.