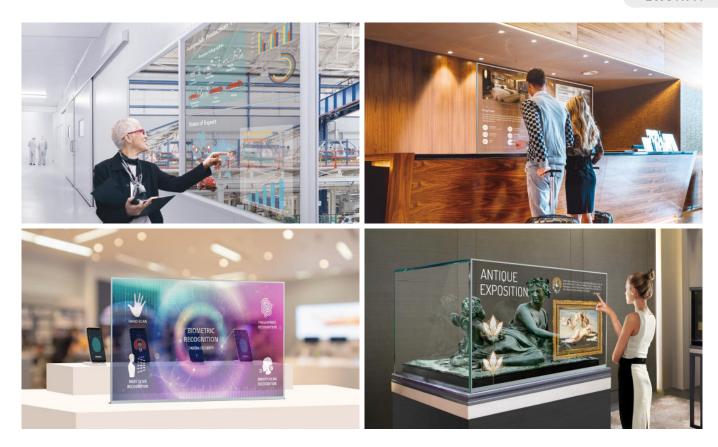

## Expandable Design

LG Transparent OLED Touch Signage is designed as a semi-assembled display, meaning you can install it in various ways to fit into existing structures and spaces. With a variety of forms of installation\*, it can complement any venue in which it is installed.

\* All images are for illustrative purposes only.